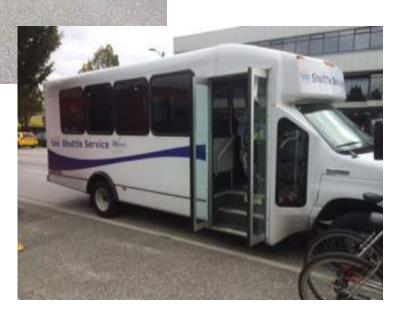

## **Off-site Parking Lot**

- Expanded to a 25-seat vehicle
- Hours adjusted to meet peak times and staff schedules