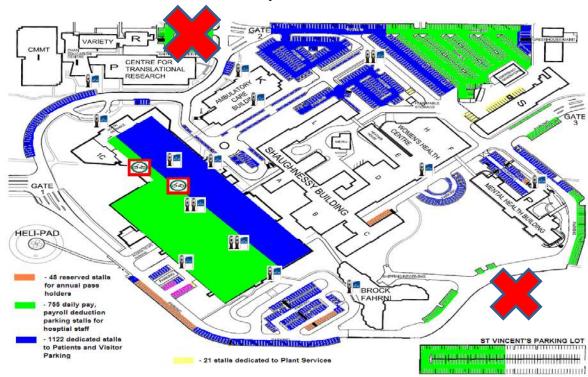

## **Context and Project Partners**

BC Children's Hospital and BC Women's Hospital + Health Centre:

- is a destination for employees, patients and visitors
- provides health and medical services as part of the Provincial Health Services Authority
- is located within a residential neighbourhood in the heart of the City of Vancouver
- is redeveloping to build the new Teck Acute Care Centre
- works with Integrated Protection Services Parking Administration to manage parking and transportation demand management on site, who invited TravelSmart the TDM branch of TransLink – to assist

#### **Site Audit**

BC Children's Hospital and BC Women's Hospital + Health Centre already offered:

- 15% subsidy on annual transit pass (from TransLink)
  - An additional 15% subsidy from the health authority
- Four secure bike cages
- Bike racks throughout the site
- Some shower and change rooms
- Adequate paths and lighting for walking
- Carshare parking spots on site

## **Off-site Parking Lot**

- Expanded to a 25-seat vehicle
- Hours adjusted to meet peak times and staff schedules