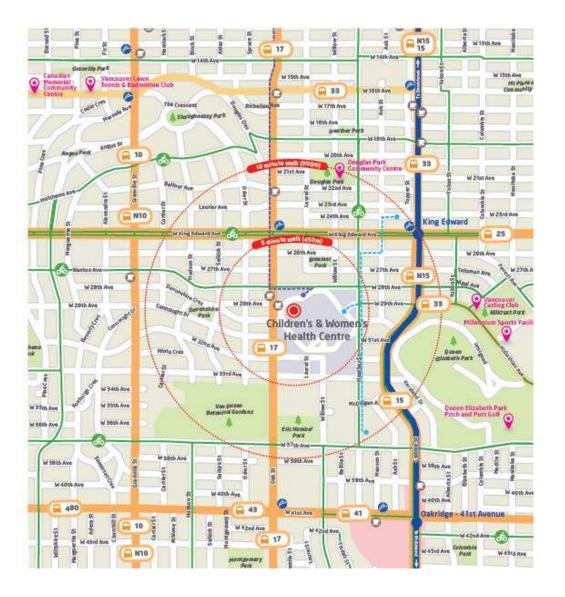

other options to work."

A shuttle service from the King Edward Canada Line SkylTain station to the Children's and Women's site was implemented as well; this included a stop at an additional off-site parking lot that the health centre has leased during construction. In the meantime, he says the relationship between Children's and