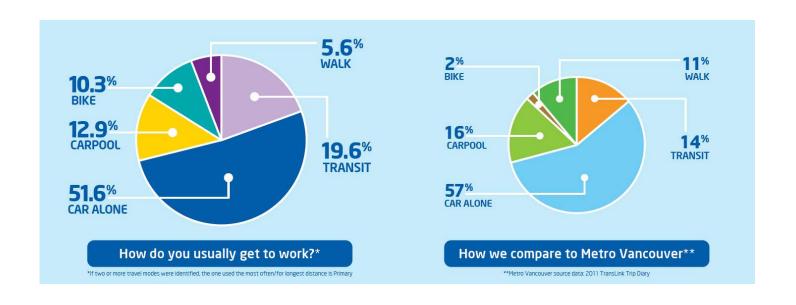

re parking spots on site







## **Off-site Parking Lot**











- Expanded to a 25-seat vehicle
- Hours adjusted to meet peak times and staff schedules









## Site Redevelopment, Transportation & Parking Demand Management

- An on-site committee
  - IPS Parking Administration
  - IPS Security
  - Facilities Maintenance & Operations
  - Inter Campus Operations
  - C&W Redevelopment Project
- Committee addresses, manages and initiates responses and action plans to mitigate impact to site parking, safety and traffic flow incurred by ongoing site maintenance and construction projects







## Parking Management (then)

#### **Transition from Staffed Parking Kiosks**











## Parking Management (now)

#### **Self Pay**









## Baseline Employee Commuting Survey – by mode







## Baseline Employee Commuting Survey - measures



| Employer subsidized transit passes                           | 18% |
|--------------------------------------------------------------|-----|
| Shuttle service from work to transit station or park & ride  | 14% |
| Unable to change the way I get to and from work              | 11% |
| At work shower, clothing locker and change facilities        | 10% |
| Availability of a free ride home in case of an emergency     | 9%  |
| Secure and convenient bicycle parking                        | 8%  |
| Help finding carpool matches                                 | 7%  |
| Flexible work start and finish times                         | 6%  |
| Reserved parking for carpool vehicles                        | 5%  |
| Vehicle available for business