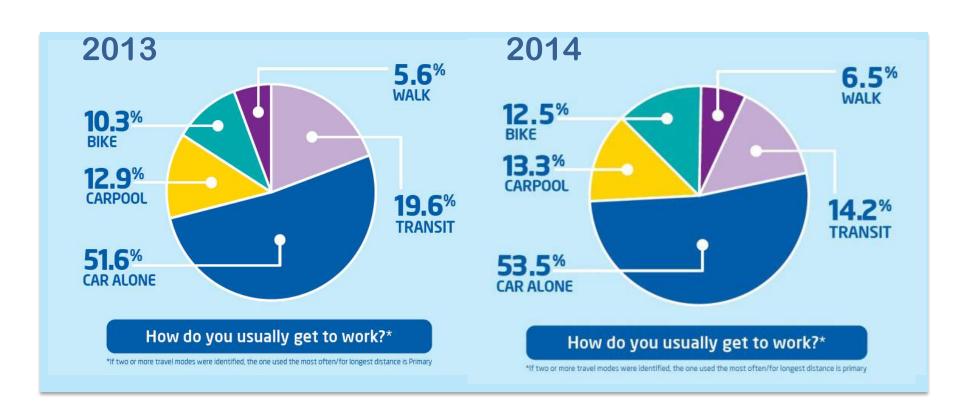

weather commuting.

Cooler temperatures may prevent bikes from fully drying overnight so come learn some tips and tricks covering:

- fenders (basic & extensions);
  - lights and reflectors;
- squeegeeing water through your brake pads;
- puddles, leaves & slippery corners;
- lubricants and tactics to prevent rust;

SWAG & prizes to keep **YOUR BIKE** safe, shiny and dry in your year-round bike commute!

Sign-up with danah.hartmann@phsa.ca Project Coordinator, Patient Support Service, PHSA



BC WOMEN'S HOSPITAL+ HEALTH CENTRE An aggrey of the Provincial











### **Employee Engagement**

- Personal trip planning
- Incentives and rewards
- Social norming
- Surprise and delight
- Work with local stakeholders









## **Behaviour Change continues**











## 2014 Employee Survey









## **I Love Transit**

| Tell us your Transit Tale |