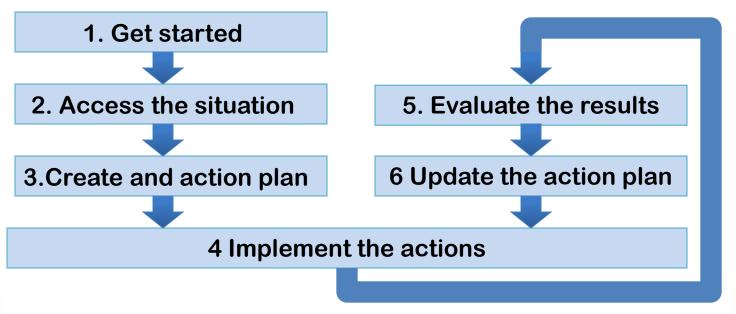

## Parking Management (then)

#### **Transition from Staffed Parking Kiosks**

## Parking Management (now)

#### **Self Pay**