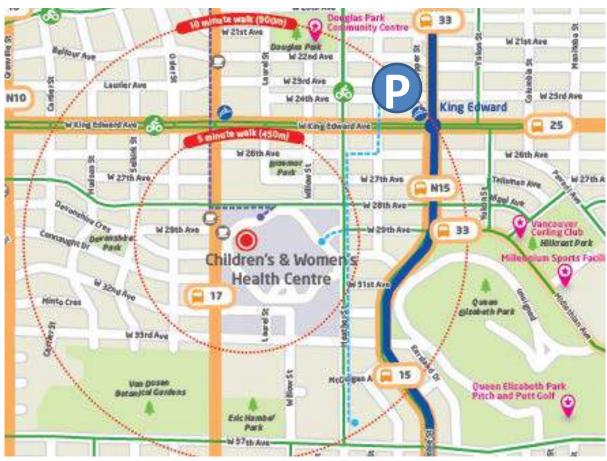

other options to work."

A shuttle service from the King Edward Canada Line SkylTain station to the Children's and Women's site was implemented as well; this included a stop at an additional off-site parking lot that the health centre has leased during construction. In the meantime, he says the relationship between Children's and