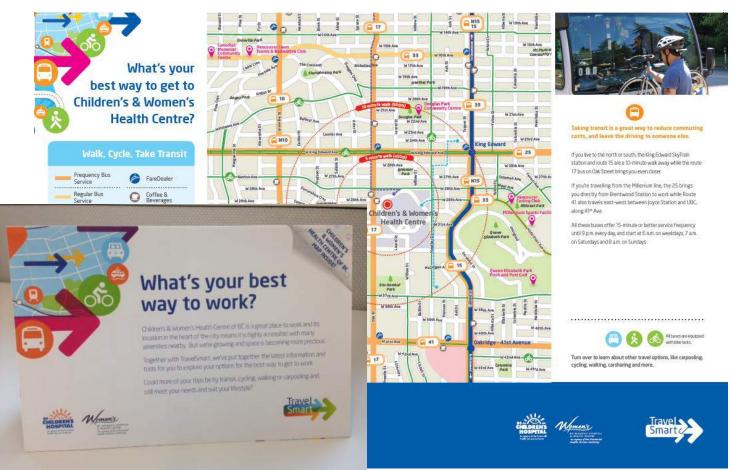

#### MANAGING PARKING BY REDUCING DEMAND

Men BC Children's Hospital (Children's) and BC Women's Hospital & Health Centre (Women's) realized the impact a major redevelopment of its 46-acre Oak Street site would have on the existing parking supply, it teamed up with the TravelSmart team at Transhink to explore ways to enhance transportation options for staff and

friendly and active commuting choices.
The program does this by providing
Metro Vancouver businesses with such
services as site audits and assessments,
opportunities to increase employee
engagement, customizable company ridesharing web portals and online resources at
ravelsmart.ca/business, among others.

Because C&W is the first health

various commuting habits.

"Children's and Women's, agencies of the Provincial Health Services Authority, strive to be as green as possishle," he says. "In reality, we already have a majority of the things people were asking for in place, like end-of-trip showers and lockers for cyclists. However, some people are unaware of these facilities and services; the biggest job ahead

other options to work."

A shuttle service from the King Edward Canada Line SkylTain station to the Children's and Women's site was implemented as well; this included a stop at an additional off-site parking lot that the health centre has leased during construction. In the meantime, he says the relationship between Children's and