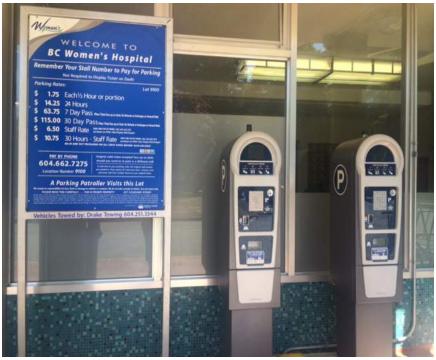

ooms
- Adequate paths and lighting for walking
- Carshare parking spots on site







## **Off-site Parking Lot**











- Expanded to a 25-seat vehicle
- Hours adjusted to meet peak times and staff schedules









## Site Redevelopment, Transportation & Parking Demand Management

- An on-site committee
  - IPS Parking Administration
  - IPS Security
  - Facilities Maintenance & Operations
  - Inter Campus Operations
  - C&W Redevelopment Project
- Committee addresses, manages and initiates responses and action plans to mitigate impact to site parking, safety and traffic flow incurred by ongoing site maintenance and construction projects







## Parking Management (then)

#### **Transition from Staffed Parking Kiosks**











## Parking Management (now)

#### **Self Pay**









## Baseline Employee Commuting Survey – by mode







## Baseline Employee Commuting Survey - measures



| Employer subsidized transit passes                           | 18% |
|--------------------------------------------------------------|-----|
| Shuttle service from work to transit station or park & ride  | 14% |
| Unable to change the way I get to and from work              | 11% |
| At work shower, clothing locker and change facilities        | 10% |
| Availability of a free ride home in case of an emergency     | 9%  |
| Secure and convenient bicycle parking                        | 8%  |
| Help finding carpool matches                                 | 7%  |
| Flexible work start and finish times                         | 6%  |
| Reserved parking for carpool vehicles