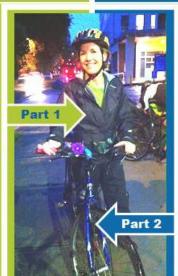

#### The Art of Riding in the Rain

**FREE Autumn Workshops** 

1

Thurs Oct 23<sup>rd</sup> 16:30-17:30 SHY Auditorium

to be announced in November

Part 1

#### **The Rider**

Dressing safely and comfortably for shorter days, wet weather and cooler temperatures.

An interactive discussion with tips, tricks and samples covering:

- remaining visible;
- keeping dry & warm (but not too hot);
- inner & outer layers;
- tips for hands, head, feet; and
- water-repellent, waterproof & breathability.

SWAG & prizes to keep **YOU** safe, happy and dry in your year-round bike commute!

Part 2