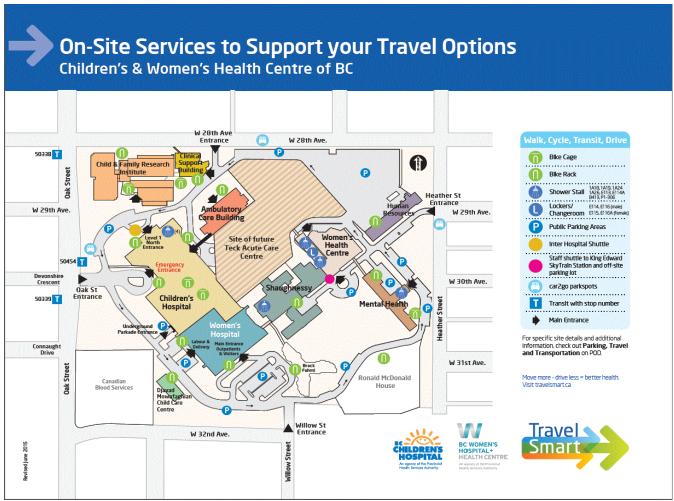

#### **Site Audit**

BC Children's Hospital and BC Women's Hospital + Health Centre already offered:

- 15% subsidy on annual transit pass (from TransLink)
  - An additional 15% subsidy from the health authority
- Four secure bike cages
- Bike racks throughout the site
- Some shower and change rooms
- Adequate paths and lighting for walking
- Carshare parking spots on site

#### **On-site Amenities**